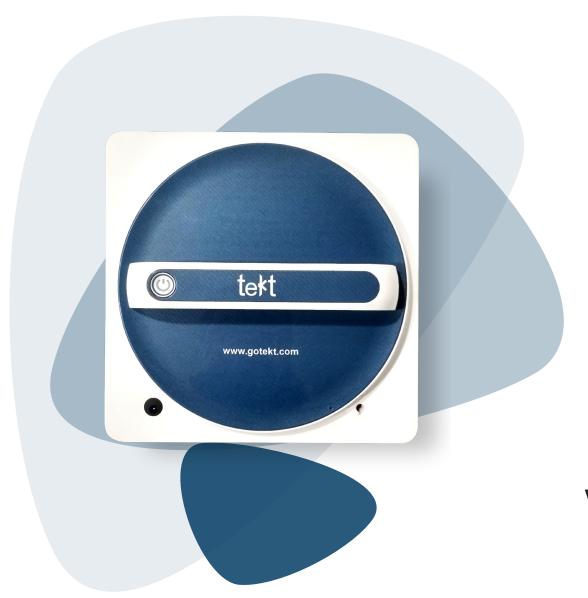

# Product Description

With a host of advanced window-cleaning and SMART DRIVE technologies. Tekt Window Cleaning Robots W2 can completely and fully, freeing your hands from tedious tasks. It is the perfect window cleaning companion, keeping you safe and off that ladder. W2 uses an exclusive SMART DRIVE system, which allows managing Window Cleaning Robots to rotate 90 degrees. Thus, it can move freely on the glass, selecting the most effective cleaning path.

**One Button Touch Smart Window Cleaning** 