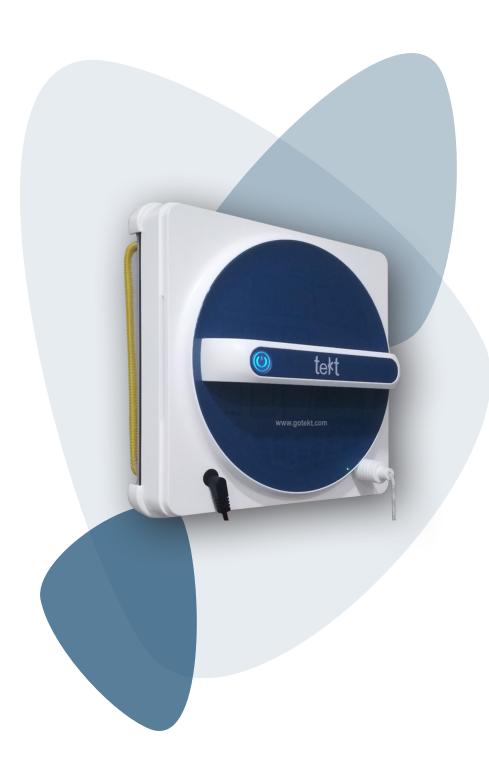

# Product Description

With a host of advanced window-cleaning and SMART DRIVE technologies. Tekt Window Cleaning Robots W2 can completely and fully, freeing your hands from tedious tasks. It is the perfect window cleaning companion, keeping you safe and off that ladder. W2 uses an exclusive SMART DRIVE system, which allows managing Window Cleaning Robots to rotate 90 degrees. Thus, it can move freely on the glass, selecting the most effective cleaning path.

**One Button Touch Smart Window Cleaning** 