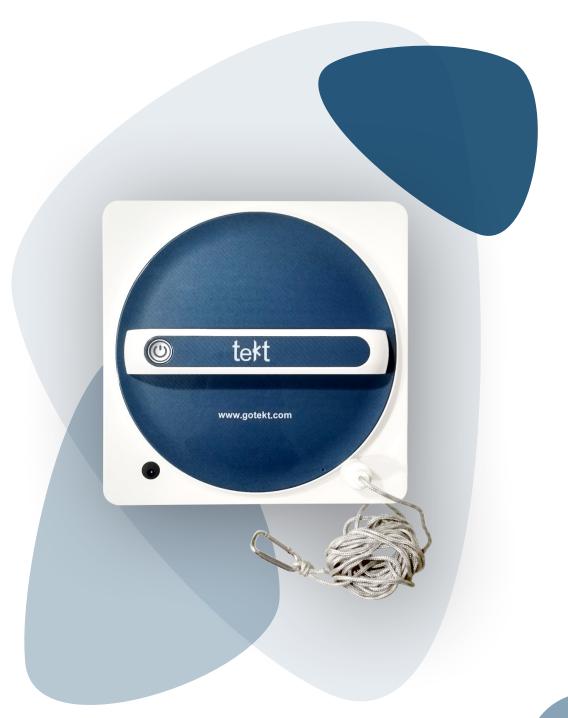

# Product Description

With a host of advanced window-cleaning and SMART DRIVE technologies. Tekt Window Cleaning Robots W2 can completely and fully, freeing your hands from tedious tasks. It is the perfect window cleaning companion, keeping you safe and off that ladder. W2 uses an exclusive SMART DRIVE system, which allows managing Window Cleaning Robots to rotate 90 degrees. Thus, it can move freely on the glass, selecting the most effective cleaning path.

**One Button Touch Smart Window Cleaning** 